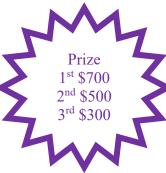

## Western Senior Pairs





15<sup>th</sup> and 16<sup>th</sup> May 2021 10.00am start

Gold Point Event

## and Senior P Q Points\*

For ABF Seniors events, a player must be born before 1 January 1960.

## Melville Bridge Club 431 Canning HWY, Melville WA 6156

**Entry Fee:** \$200 per pair (including cash at the table) **Early Bird: Pay online before 8<sup>th</sup> May**: \$160 per pair (payment types include credit card (via MyABF credits), and direct deposit).

Entries: <u>https://www.myabf.com.au/events/</u> Director: Jonathan Free Tournament Organizer: Jane Reynolds

0402074070, janereynoldsbridge@gmail.com



## **Cocktail Party\*\* and Presentations Sunday at approximately 4.30pm**

Please Note: There will be no lunch available for purchase at the venue, however there are lunch options 5min walk away.

We are trialling using the new MyABF system for entries and payments. Please note that to use MyABF you must be logged in to MyABF, and any players you enter must have registered for MyABF. If you have any problems, or are uncomfortable using this system, please contact the Organiser directly.

\*PQP's subject to travel restrictions.

\*\*Covid compliant